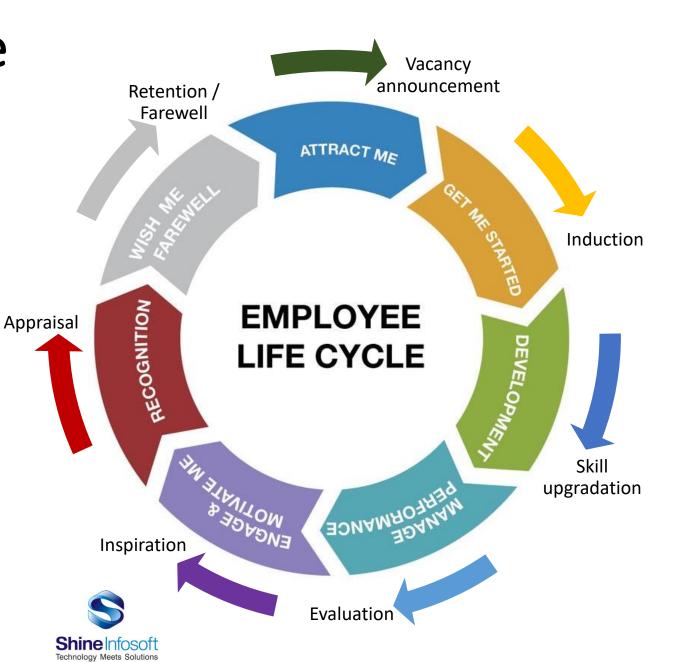

# **Employee Life Cycle**

- Induction, Performance, Promotion, Perks, Performance, Promotion, Perks
- Keep-on running cycle or look at recycle (bin) to get yourself ready to perform best for whom who need expert services from some one